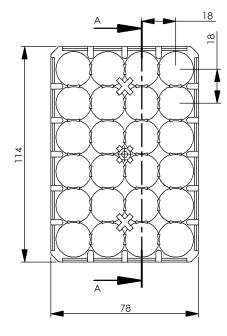

## 

QINSTRUMENTS GmbH Loebstedter Str. 101 . 07749 Jena . Germany

ADAPTER DATA SHEET

3 www.Qlnstruments.com Oinfo@Qlnstruments.com +49 3641 55430

| Product Profile          |                                                                                                                                                                                                                                           |
|--------------------------|-------------------------------------------------------------------------------------------------------------------------------------------------------------------------------------------------------------------------------------------|
| Part number              | 2016-1215                                                                                                                                                                                                                                 |
| Article name             | Adapter - 24 Well Uniplate                                                                                                                                                                                                                |
| Category                 | Deep well & storage plates                                                                                                                                                                                                                |
| CO   Customs tariff code | DE   8479 90 70                                                                                                                                                                                                                           |
| Specifications           |                                                                                                                                                                                                                                           |
| Ideal fit for*           |                                                                                                                                                                                                                                           |
| Material / Color         | Aluminum anodized                                                                                                                                                                                                                         |
| Temperature range        | -20 to 100 °C                                                                                                                                                                                                                             |
| Compatible with          | QInstruments Devices with Art No 2016-xxx (All instruments with single point connection)                                                                                                                                                  |
| Mounting material        | 1x Cylinder screw (BN20146 M3x6-A2, lower head)   1x Torx screwdriver TX8                                                                                                                                                                 |
| Adapter dimensions       | see drawing                                                                                                                                                                                                                               |
| Weight                   | 178 g   6.28 oz                                                                                                                                                                                                                           |
| Recommended max rpm      | The maximum speed depends on a set of parameters like used device, liquid volume, height of labware, A general applic-<br>able value cannot be specified. Please refer to the operation manual of your device for additional information. |