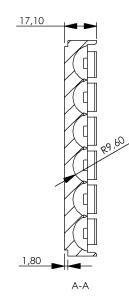

## 

QINSTRUMENTS GmbH Loebstedter Str. 101 . 07749 Jena . Germany

ADAPTER DATA SHEET

3 www.Qlnstruments.com Oinfo@Qlnstruments.com +49 3641 55430

| Product Profile          |                                                                                                                                                                                                                                           |
|--------------------------|-------------------------------------------------------------------------------------------------------------------------------------------------------------------------------------------------------------------------------------------|
| Part number              | 2016-1215                                                                                                                                                                                                                                 |
| Article name             | Adapter - 24 Well Uniplate                                                                                                                                                                                                                |
| Category                 | Deep well & storage plates                                                                                                                                                                                                                |
| CO   Customs tariff code | DE   8479 90 70                                                                                                                                                                                                                           |
| Specifications           |                                                                                                                                                                                                                                           |
| Ideal fit for*           |                                                                                                                                                                                                                                           |
| Material / Color         | Aluminum anodized                                                                                                                                                                                                                         |
| Temperature range        | -20 to 100 °C                                                                                                                                                                                                                             |
| Compatible with          | QInstruments Devices with Art No 2016-xxx (All instruments with single point connection)                                                                                                                                                  |
| Mounting material        | 1x Cylinder screw (BN20146 M3x6-A2, lower head)   1x Torx screwdriver TX8                                                                                                                                                                 |
| Adapter dimensions       | see drawing                                                                                                                                                                                                                               |
| Weight                   | 178 g   6.28 oz                                                                                                                                                                                                                           |
| Recommended max rpm      | The maximum speed depends on a set of parameters like used device, liquid volume, height of labware, A general applic-<br>able value cannot be specified. Please refer to the operation manual of your device for additional information. |