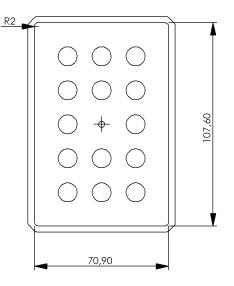

## 

QINSTRUMENTS GmbH Loebstedter Str. 101 . 07749 Jena . Germany

ADAPTER DATA SHEET

3 www.Qlnstruments.com Oinfo@Qlnstruments.com +49 3641 55430

| Product Profile          |                                                                                                                                                                                                                                           |
|--------------------------|-------------------------------------------------------------------------------------------------------------------------------------------------------------------------------------------------------------------------------------------|
| Part number              | 2016-1215                                                                                                                                                                                                                                 |
| Article name             | Adapter - 24 Well Uniplate                                                                                                                                                                                                                |
| Category                 | Deep well & storage plates                                                                                                                                                                                                                |
| CO   Customs tariff code | DE   8479 90 70                                                                                                                                                                                                                           |
| Specifications           |                                                                                                                                                                                                                                           |
| Ideal fit for*           |                                                                                                                                                                                                                                           |
| Material / Color         | Aluminum anodized                                                                                                                                                                                                                         |
| Temperature range        | -20 to 100 °C                                                                                                                                                                                                                             |
| Compatible with          | QInstruments Devices with Art No 2016-xxx (All instruments with single point connection)                                                                                                                                                  |
| Mounting material        | 1x Cylinder screw (BN20146 M3x6-A2, lower head)   1x Torx screwdriver TX8                                                                                                                                                                 |
| Adapter dimensions       | see drawing                                                                                                                                                                                                                               |
| Weight                   | 178 g   6.28 oz                                                                                                                                                                                                                           |
| Recommended max rpm      | The maximum speed depends on a set of parameters like used device, liquid volume, height of labware, A general applic-<br>able value cannot be specified. Please refer to the operation manual of your device for additional information. |